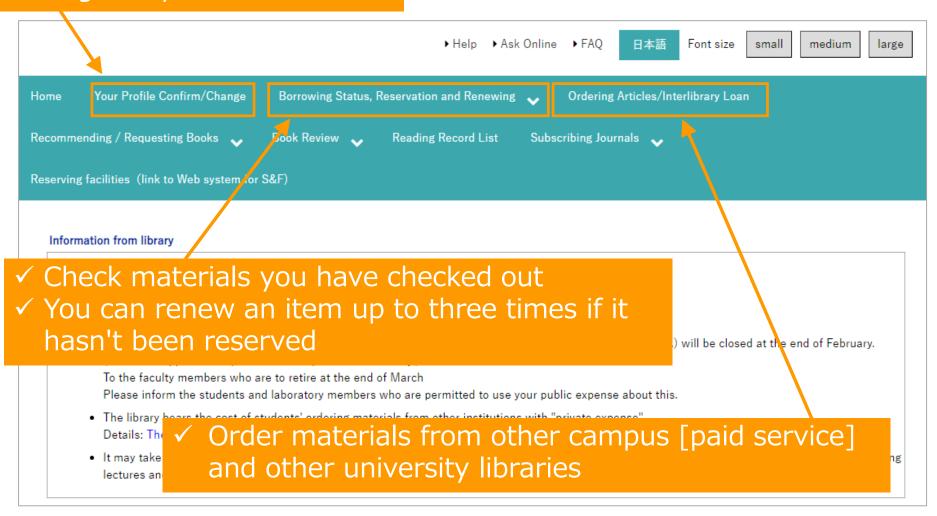

## Other Services

Reserve

You can reserve checked-out book.

Order

You can order books from the other campus.

ILL (Interlibrary Loan)

You can order materials from other libraries.

Reserve or order from other campus (E-mail registration is required)

Reserve/Order

# Online Request

✓ Register your e-mail

#### You can check out 15 books for 4 weeks

- A student ID card is required
- Please come to the Library counter or use Self-check out machine
- Journals and reference books are restricted to in-library use.
- If the book is not reserved, you can renew it an unlimited number of times at the Library counter