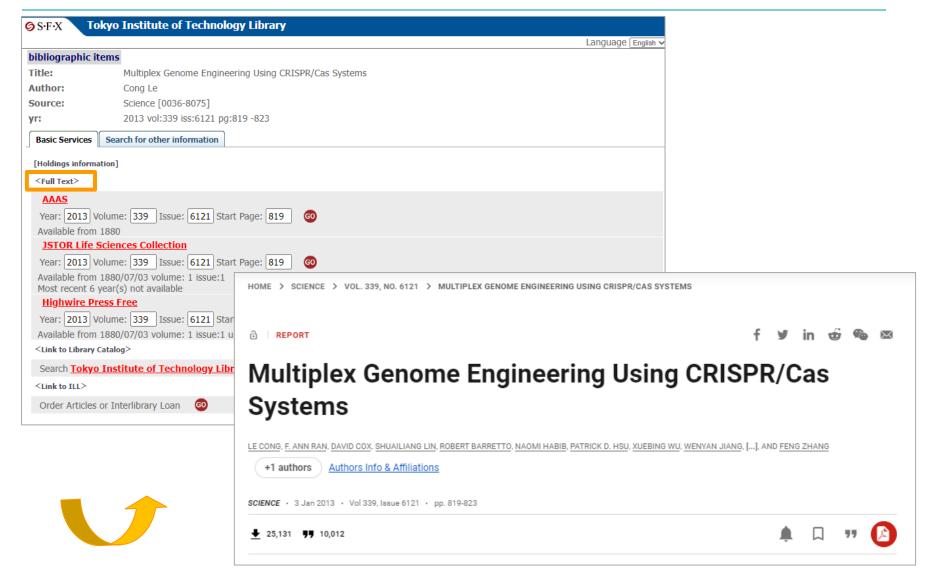

# Find it @ Tokyo Tech

You will find the above icon in the screen of search result.

It is useful for getting a full text so click it!

## Get full text of E-Journal