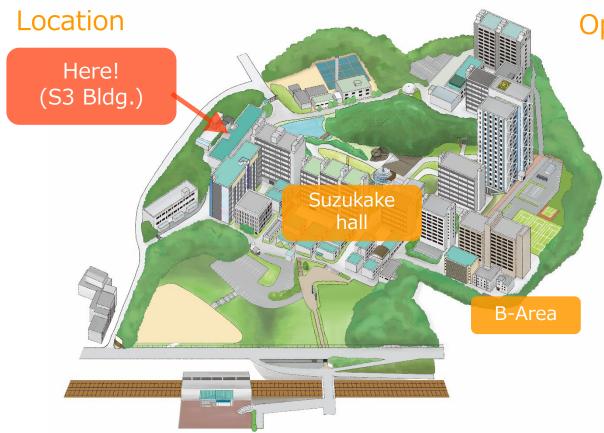

# Suzukakedai Library

Opening hours (Class Term)

Weekdays 8:45 a.m. to 9 p.m.

Weekends & Holidays 11 a.m. to 5 p.m.

|               | Books   | Journals (number of titles) | E-Books | E-Journals |
|---------------|---------|-----------------------------|---------|------------|
| International | 60,201  | 1,226                       | 33,142  | 11,986     |
| Japanese      | 50,144  | 377                         | 1,946   | 22         |
| Total         | 110,345 | 1,603                       | 35,088  | 12,008     |