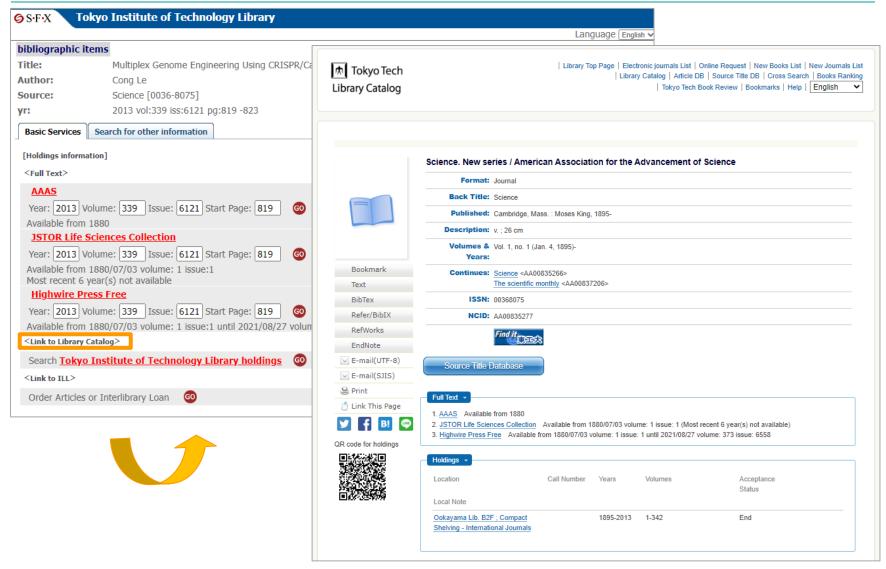

Tokyo Tech E-Journals and E-Books list English Subscribed Service Citation Linker Guide to use E-Journals and E-Books List Library Top News **Title** Search Subject Ebooks 0-9 A B C D E F G H I J K L M N O P Q R S T U V W X Y Z Others あいうえおかきくけこさしすせそたちつてとなにぬねの はひふへほまみむめもやゆよらりるれろわ Others Reset Title: OStarts with Ocontains **XYou can search e-journals from this list.** When you search ebooks, please use "Ebooks" tab. Title of journals Ex. "nature biotechnology" Title of articles



### Databases

#### **Databases**

search



Enter the name of database such as "web of science" etc.

# Find it @ Tokyo Tech



You will find the above icon in the screen of search result.

It is useful for getting a full text so click it!

## Get full text of E-Journal



# Search paper journal in the library



## Order photocopiers from other library



# Remote Access SSL-VPN





# Prohibited Matters on using electronic resources



Systematic or excessive downloading
There is a possibility that access is
suspended for the entire institution.



Chotto Omachi LiDance(Library Guidance) Character



Use for any purpose other than academic research and education



Reproduction and distribution to others

Details & FAQ >> https://www.libra.titech.ac.jp/en/ej\_notice



# Inquiries

#### Please feel free to ask us!



- Counter
- Extension: 5152 (Weekdays 8:45 a.m. to 5 p.m.)