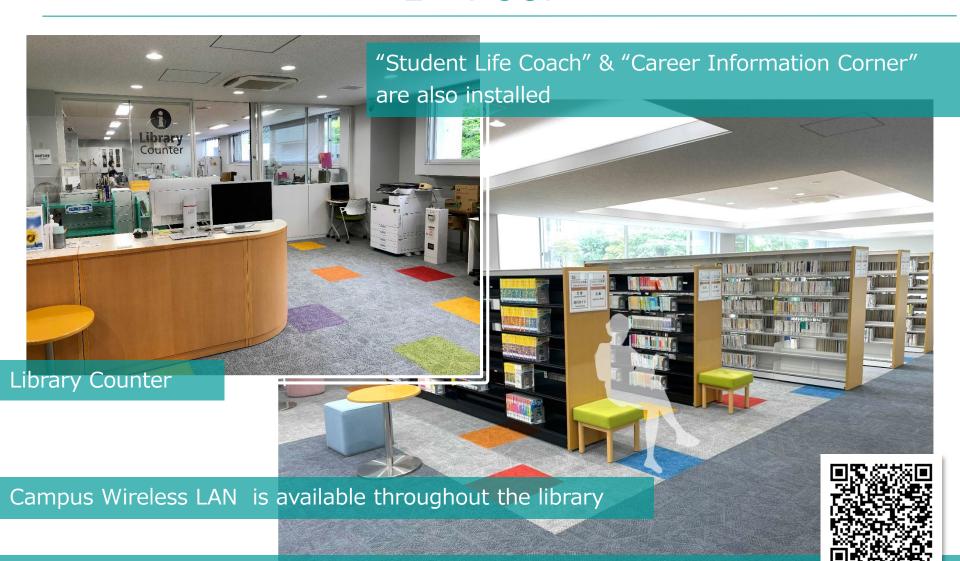

#### You can check out 15 books for 4 weeks

- A student ID card is required
- Please come to the Library counter or use Self-check out machine
- Journals and reference books are restricted to in-library use.
- If the book is not reserved, you can renew it an unlimited number of times at the Library counter

Library Counter at 1st floor

Self-checkout Machine