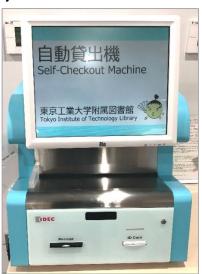

#### You can check out 15 books for 4 weeks

- A student ID card is required
- Please come to the Library counter or use Self-check out machine
- Journals and reference books are restricted to in-library use.
- If the book is not reserved, you can renew it an unlimited number of times at the Library counter

Library Counter at 1st floor

Self-checkout Machine