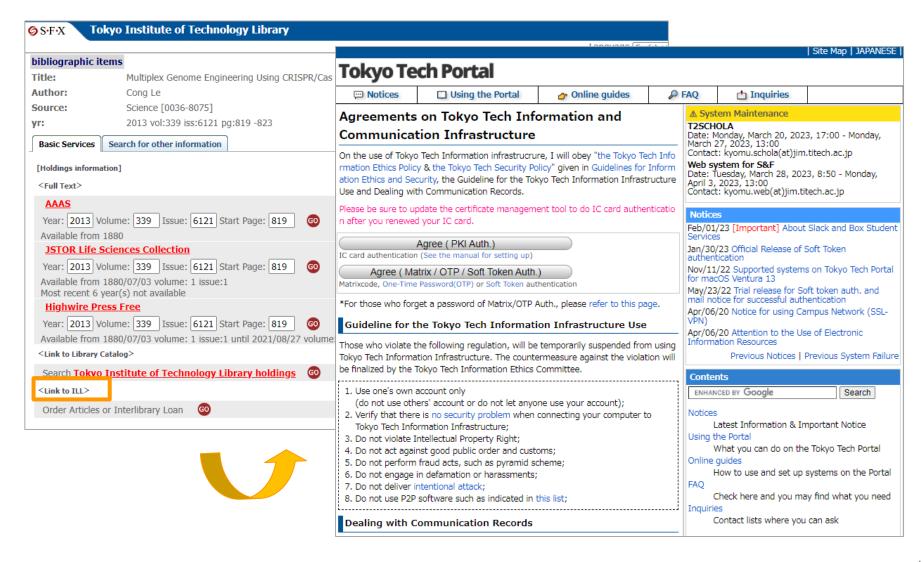

sh Subscribed Service Citation Linker Guide to use E-Journals and E-Books List Library Top News **Title** Search Subject Ebooks 0-9 A B C D E F G H I J K L M N O P Q R S T U V W X Y Z Others あいうえおかきくけこさしすせそたちつてとなにぬねの はひふへほまみむめもやゆよらりるれろわ Others Reset Title: OStarts with Ocontains **XYou can search e-journals from this list.** When you search ebooks, please use "Ebooks" tab. Title of journals Ex. "nature biotechnology" Title of articles



### Databases

#### **Databases**

search



Enter the name of database such as "web of science" etc.

# Find it @ Tokyo Tech



You will find the above icon in the screen of search result.

It is useful for getting a full text so click it!

## Get full text of E-Journal



# Search paper journal in the library



## Order photocopiers from other library



# Remote Access SSL-VPN





# Prohibited Matters on using electronic resources



Systematic or excessive downloading
There is a possibility that access is
suspended for the entire institution.



Chotto Omachi LiDance(Library Guidance) Character



Use for any purpose other than academic research and education



Reproduction and distribution to others

Details & FAQ >> https://www.libra.titech.ac.jp/en/ej\_notice



# Inquiries

#### Please feel free to ask us!



- Counter
- Extension: 5152 (Weekdays 8:45 a.m. to 5 p.m.)