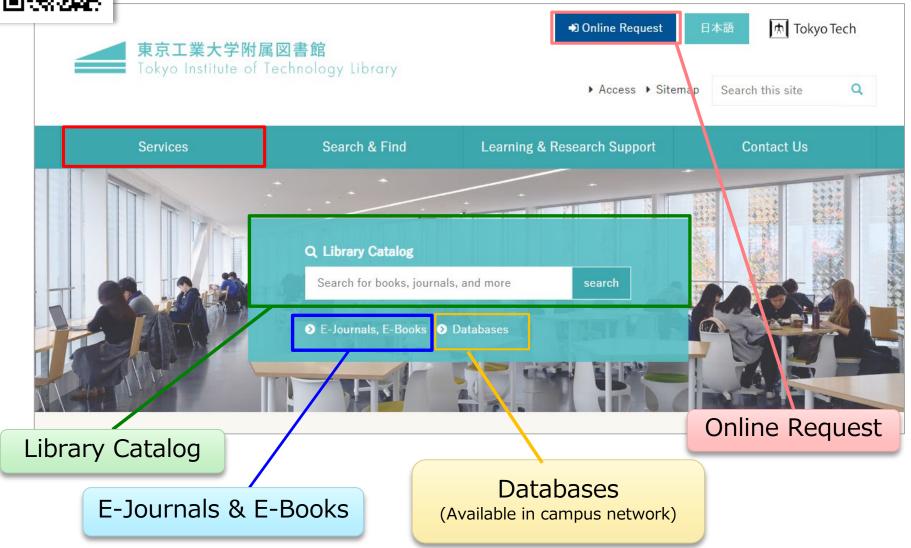

# Library Web Site

# Library Catalog

Bibliographic information (What is the book?)

BookID

216424743

Local Note

Due Date (Number

of Reservation)

2023/04/11

## E-Journals & E-Books

#### Tokyo Tech E-Journals and E-Books list English Subscribed Service Citation Linker Guide to use E-Journals and E-Books List Library Top News **Title** Search Subject Ebooks 0-9 A B C D E F G H I J K L M N O P Q R S T U V W X Y Z Others あいうえおかきくけこさしすせそたちつてとなにぬねの はひふへほまみむめもやゆよらりるれろわ Others Reset Title: OStarts with Ocontains **XYou can search e-journals from this list.** When you search ebooks, please use "Ebooks" tab. Title of journals Ex. "nature biotechnology" Title of articles

### Databases

#### **Databases**

search

Enter the name of database such as "web of science" etc.