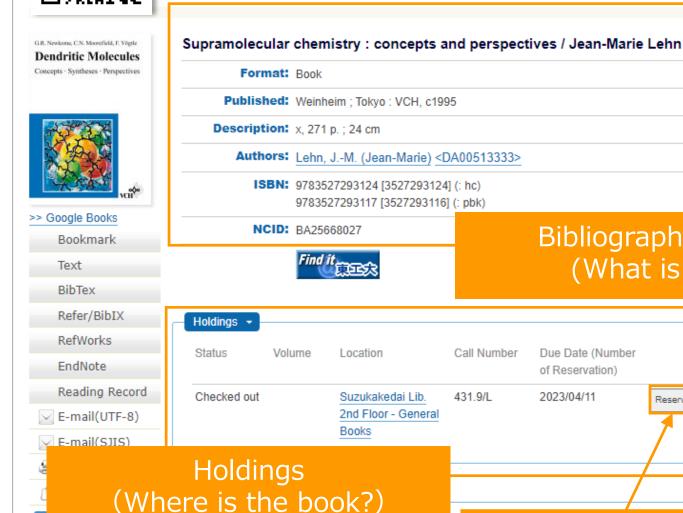

# Library Catalog

Bibliographic information (What is the book?)

BookID

216424743

Local Note

Due Date (Number

of Reservation)

2023/04/11

#### You can check out 15 books for 4 weeks

- A student ID card is required
- Please come to the Library counter or use Self-check out machine
- Journals and reference books are restricted to in-library use.
- If the book is not reserved, you can renew it an unlimited number of times at the Library counter

## Other Services

Reserve

You can reserve checked-out book.

Order

You can order books from the other campus.

ILL (Interlibrary Loan)

You can order materials from other libraries.

Reserve or order from other campus (E-mail registration is required)

Reserve/Order