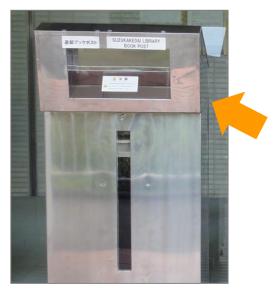

# You can return books at either Ookayama or Suzukakedai Library.

**Entrance** 

Book return bin at the entrance

If you miss the due date, you will not be able to borrow, renew, or reserve any books as many days as the book is overdue.