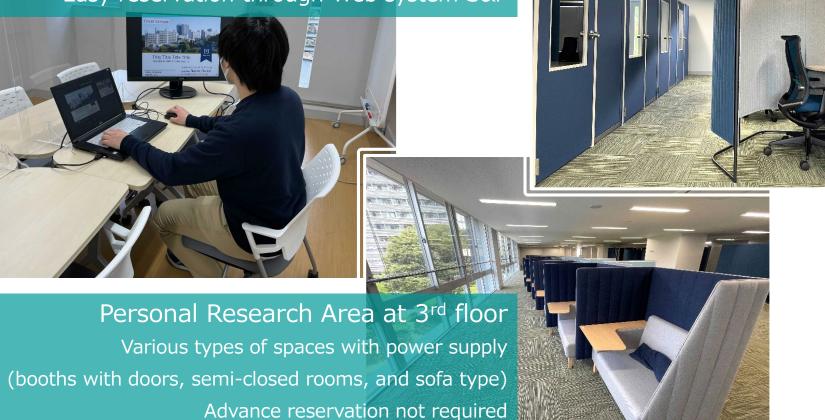

#### 2<sup>nd</sup> & 3<sup>rd</sup> floor

6 Seminar Rooms at 2<sup>nd</sup> floor

Capacity: from 1 up to 20 people For online meeting and job hunting etc. Easy reservation through Web system S&F

Plenty of space for personal study and research